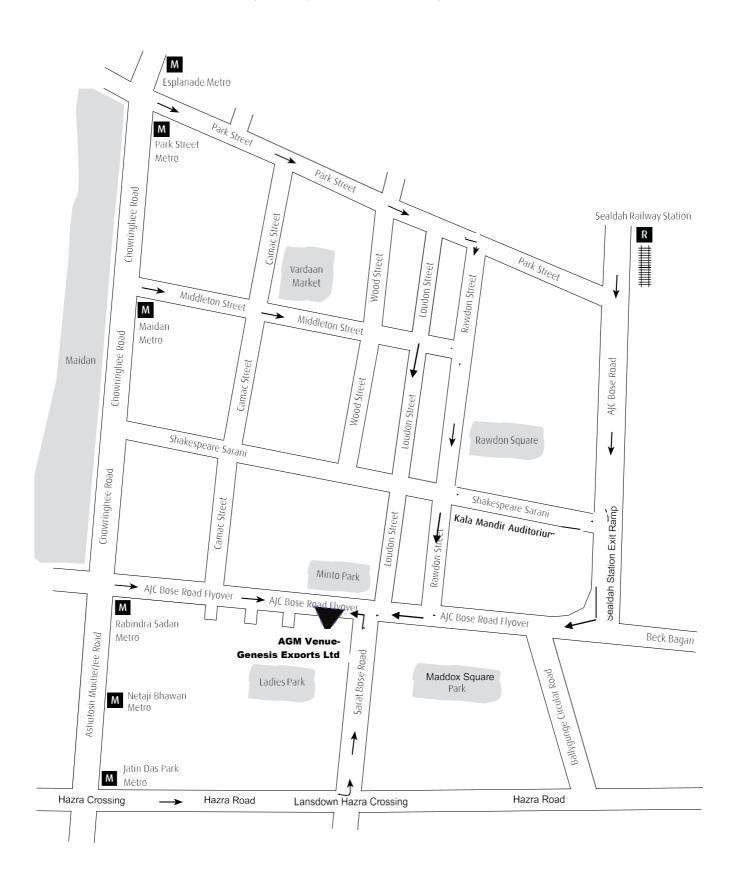

# Route Map of 38th AGM Venue of Genesis Exports Limited

Chitrakoot, 230 A, A J C Bose Road, Kolkata – 700 020